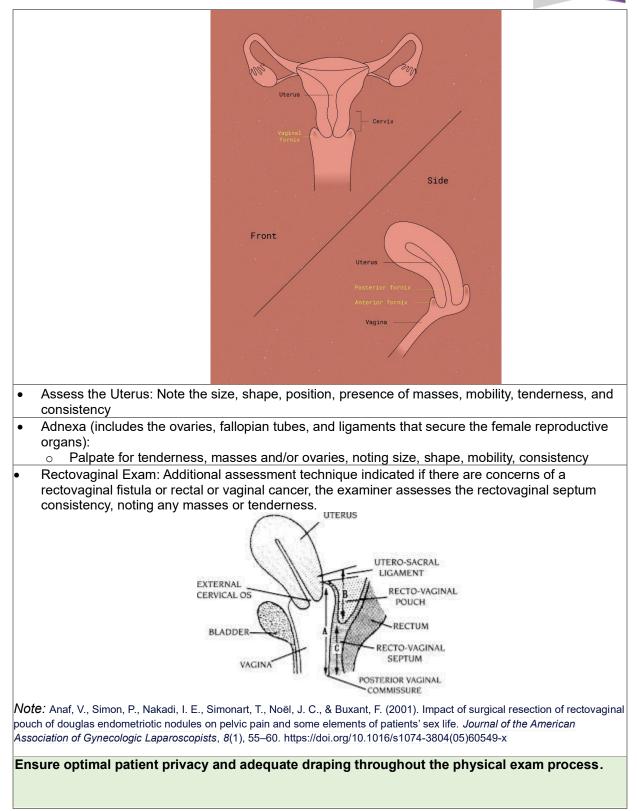

- Assess the Cervix: noting position, consistency, mobility, tenderness, and masses
- Fornices (the widest part at the end of the vaginal canal, which forms a dome around the cervix):
  - Assess the anterior, posterior, and lateral edges, noting any masses or abnormal consistency.